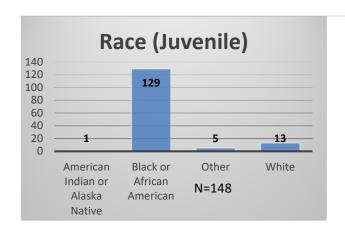

## Daily Data Dashboard – November 15, 2022 Demographics for JTDC Population Tuesday Morning Midnight Count

Total # of probation Involved youth<sup>1</sup>: 1,018











<sup>&</sup>lt;sup>1</sup> Probation Active: Any youth who is pending sentencing with an active social history, has been formally placed on probation or supervision with Cook County Juvenile Probation on the date of the report.

<sup>\*</sup>Age, Gender and Race for Criminal Court population (N=2) is not represented in this report.

Data sources: cFive Supervisor – Probation Population and RMIS – JTDC Population

## Daily Data Dashboard – November 15, 2022 Demographics for JTDC Population Tuesday Morning Midnight Count