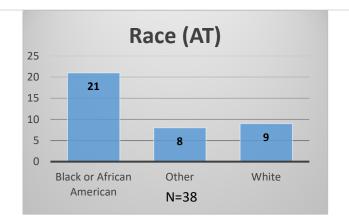

## Daily Data Dashboard – November 15, 2022 Demographics for JTDC Population Tuesday Morning Midnight Count

Total # of probation Involved youth<sup>1</sup>: 1,018











<sup>&</sup>lt;sup>1</sup> Probation Active: Any youth who is pending sentencing with an active social history, has been formally placed on probation or supervision with Cook County Juvenile Probation on the date of the report.

<sup>\*</sup>Age, Gender and Race for Criminal Court population (N=2) is not represented in this report.

Data sources: cFive Supervisor – Probation Population and RMIS – JTDC Population

## Daily Data Dashboard – November 15, 2022 Demographics for JTDC Population Tuesday Morning Midnight Count