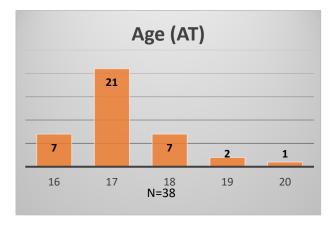

## Daily Data Dashboard – November 15, 2022 Demographics for JTDC Population Tuesday Morning Midnight Count

Total # of probation Involved youth<sup>1</sup>: 1,018











<sup>&</sup>lt;sup>1</sup> Probation Active: Any youth who is pending sentencing with an active social history, has been formally placed on probation or supervision with Cook County Juvenile Probation on the date of the report.

<sup>\*</sup>Age, Gender and Race for Criminal Court population (N=2) is not represented in this report.

Data sources: cFive Supervisor – Probation Population and RMIS – JTDC Population

## Daily Data Dashboard – November 15, 2022 Demographics for JTDC Population Tuesday Morning Midnight Count