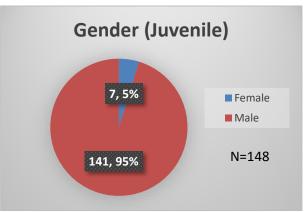

## Daily Data Dashboard – November 15, 2022 Demographics for JTDC Population Tuesday Morning Midnight Count

Total # of probation Involved youth<sup>1</sup>: 1,018











<sup>&</sup>lt;sup>1</sup> Probation Active: Any youth who is pending sentencing with an active social history, has been formally placed on probation or supervision with Cook County Juvenile Probation on the date of the report.

<sup>\*</sup>Age, Gender and Race for Criminal Court population (N=2) is not represented in this report.

Data sources: cFive Supervisor – Probation Population and RMIS – JTDC Population

## Daily Data Dashboard – November 15, 2022 Demographics for JTDC Population Tuesday Morning Midnight Count