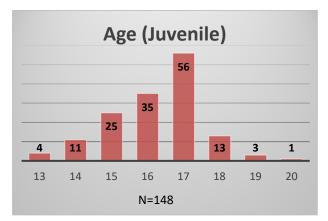

## Daily Data Dashboard – November 15, 2022 Demographics for JTDC Population Tuesday Morning Midnight Count

Total # of probation Involved youth<sup>1</sup>: 1,018











<sup>&</sup>lt;sup>1</sup> Probation Active: Any youth who is pending sentencing with an active social history, has been formally placed on probation or supervision with Cook County Juvenile Probation on the date of the report.

<sup>\*</sup>Age, Gender and Race for Criminal Court population (N=2) is not represented in this report.

Data sources: cFive Supervisor – Probation Population and RMIS – JTDC Population

## Daily Data Dashboard – November 15, 2022 Demographics for JTDC Population Tuesday Morning Midnight Count