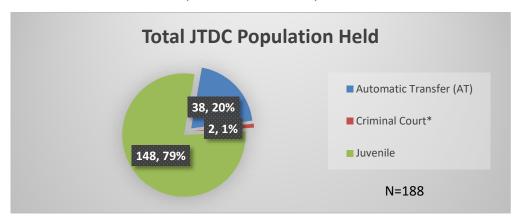

<sup>\*</sup>Age, Gender and Race for Criminal Court population (N=2) is not represented in this report.

Data sources: cFive Supervisor – Probation Population and RMIS – JTDC Population