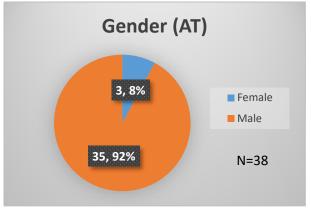

## Daily Data Dashboard – November 15, 2022 Demographics for JTDC Population Tuesday Morning Midnight Count

Total # of probation Involved youth<sup>1</sup>: 1,018











<sup>&</sup>lt;sup>1</sup> Probation Active: Any youth who is pending sentencing with an active social history, has been formally placed on probation or supervision with Cook County Juvenile Probation on the date of the report.

<sup>\*</sup>Age, Gender and Race for Criminal Court population (N=2) is not represented in this report.

Data sources: cFive Supervisor – Probation Population and RMIS – JTDC Population

## Daily Data Dashboard – November 15, 2022 Demographics for JTDC Population Tuesday Morning Midnight Count